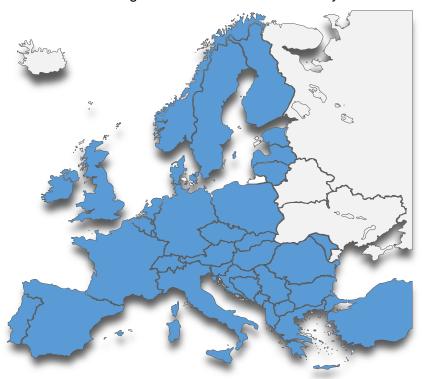

### All of Europe at your disposal

AMG Cargo Logistics provides road transport services throughout Europe. In cooperation with reliable carriers who have modern and well-equipped fleet of vehicles and thanks to their own fleet of vehicles, AMG Cargo Logistics provides road transport services throughout Europe. We carry out full truckload forwarding (FTL) and groupage forwarding (LTL). We are realizing import and export orders. of each type of goods, offering the Customer the most advantageous terms of carriage.