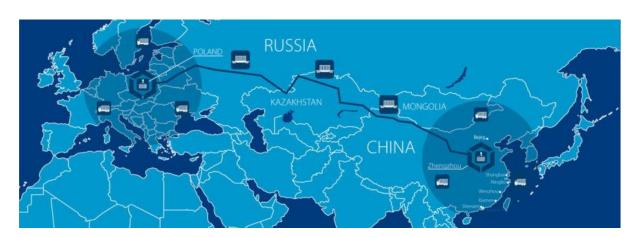

### The latest alternative to sea and air transport

Rail transport is said to be as fast as air and economic as sea transport. There is a little bit of truth in this, because it is an indirect transport between the two mentioned above - both in terms of price and time. It is also an alternative to road transport and a complement to our comprehensive offer. We offer rail transport services in Poland as well as between China and Europe using the Trans-Siberian railway called the New Silk Road.

The increase in fuel costs and pro-ecological attitude of enterprises forces the development of rail transport in our country, which in turn favors the choice of this form of transport by numerous companies. More and more entrepreneurs are willing to choose this form of transport because it is not dependent on weather conditions or road conditions to a large extent. The choice of this solution often also makes it possible to reduce transport costs, minimize the risk of accidents and allows for precise logistic planning of cargo transportation even on very long routes, such as from China to Europe.

We offer FCL and LCL transport as well as sea transport from China and surrounding Asian countries in the option of multimodal transport to railway terminals.